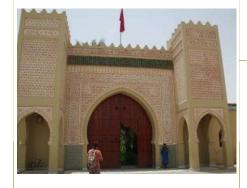

## **DESCRIPTION**

Rissani is located in the heart of Tafilalet region.

Rissani is the place where the ancestors of the current King began to conquer Morocco. This is also the place where is buried the founder of the Moulay Ali-Sharif dynasty. Part of the mausoleum is open to non-Muslims, so we will see the worked wood cedar doors and the painted tiles which decorate walls and floors.