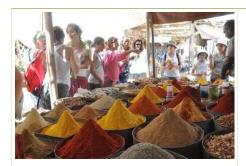

## **DESCRIPTION**

Rissani is located in the heart of Tafilalet region.

Rissani is the place where the ancestors of the current King began to conquer Morocco. This is also the place where is buried the founder of the Moulay Ali-Sharif dynasty. Part of the mausoleum is open to non-Muslims, so we will see the worked wood cedar doors and the painted tiles which decorate walls and floors.