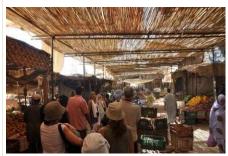

## **DESCRIPTION**

Rissani is located in the heart of Tafilalet region.

Rissani is the place where the ancestors of the current King began to conquer Morocco. This is also the place where is buried the founder of the Moulay Ali-Sharif dynasty. Part of the mausoleum is open to non-Muslims, so we will see the worked wood cedar doors and the painted tiles which decorate walls and floors.